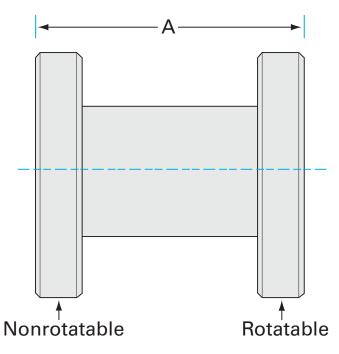

## CF full nipple 3.38" OD CF full nipple

- The CF flange system is ideal for UHV system construction
- Rotatable flanges make component alignment easy
- Most popular sizes and types listed
- Contact us at 800-824-4166 if you can't find exactly what you need

# Dimensions (in inches)

#### 2N-200

| Parameters        | Specifications                                                                             |
|-------------------|--------------------------------------------------------------------------------------------|
| Flange 1          | DN 50 CF (3.38" OD)                                                                        |
| Туре              | Full Nipple                                                                                |
| Material          | 304 stainless                                                                              |
| Tube OD           | 2"                                                                                         |
| Length            | 6.44"                                                                                      |
| Vacuum Range      | FKM: 1 · 10 <sup>-8</sup> mbar to 1 bar<br>Metal seal: 1 · 10 <sup>-13</sup> mbar to 1 bar |
| Temperature Range | FKM: -20 °C to 180 °C<br>Metal seal: -200 °C to 450 °C                                     |
| Weight            | 2.7 lbs                                                                                    |