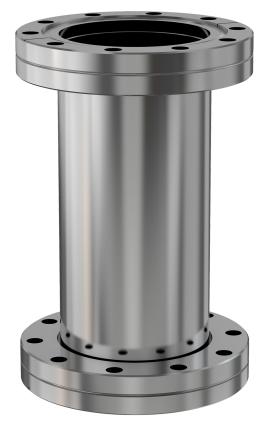

# CF full nipple 3.38" OD CF full nipple

Part number: 2N-200

## CF full nipple 3.38" OD CF full nipple

- The CF flange system is ideal for UHV system construction
- Rotatable flanges make component alignment easy
- Most popular sizes and types listed
- Contact us at 800-824-4166 if you can't find exactly what you need

#### 2N-200

| Parameters        | Specifications                                                                             |
|-------------------|--------------------------------------------------------------------------------------------|
| Flange 1          | DN 50 CF (3.38" OD)                                                                        |
| Туре              | Full Nipple                                                                                |
| Material          | 304 stainless                                                                              |
| Tube OD           | 2"                                                                                         |
| Length            | 6.44"                                                                                      |
| Vacuum Range      | FKM: 1 · 10 <sup>-8</sup> mbar to 1 bar<br>Metal seal: 1 · 10 <sup>-13</sup> mbar to 1 bar |
| Temperature Range | FKM: -20 °C to 180 °C<br>Metal seal: -200 °C to 450 °C                                     |
| Weight            | 2.7 lbs                                                                                    |